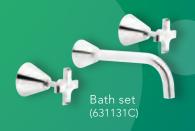

#### **ELEGANCE MIXERS**

The perfect option for any bathroom or kitchen.

- Durable chrome finish
- Solid brass construction for long life
- Ergonomic, easy grip loop lever handle
- Ceramic disc mixer cartridge eliminates drips and reduces ongoing maintenance
- Matching Stylus Elegance Basin range also available

Bath set (631111C)

Bath/Shower mixer (631102C)

Bath/Shower mixer with diverter (631103C)