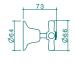

Elegance & Elegance Plus Bath Set

Elegance & Elegance Plus **Shower Set** 

Ø128

Elegance & Elegance Plus Wall Top Assemblies

Elegance & Elegance Plus Washing Machine Set

Elegance Basin Mixer

Elegance Sink Mixer