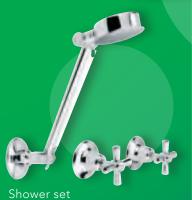

# **VENECIA TAPS**

Classic styling with all the essential features at the right price.

- Durable chrome finish
- Solid brass construction for long life
- Easy grip cross handle style
- Functional, all directional shower
- Swivel, gooseneck basin outlet and aerated bath outlet
- Matching Stylus Venecia Basin range also available

Also available: Laundry Set (631205C4A)

Wall top assemblies (631203C)

Washing machine set

Bath set (631201C)

Shower set (631202C3A) WELS 3 star rating