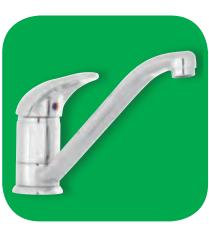

Wall top assemblies (631134C)

Washing machine set (631133C)

Easy mixer style made to last.

- Durable chrome finish
- Solid brass construction for long life
- Ergonomic, easy grip solid lever handle
- Ceramic disc mixer cartridge for precise control of water flow and temperature
- Built-in water saving features help save water and money every time you wash

Bath/Shower mixer (631002C)

Bath/Shower mixer with diverter (631003C)