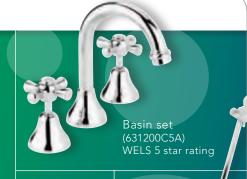

# **VENECIA TAPS**

Classic styling with all the essential features at the right price.

- Durable chrome finish
- Solid brass construction for long life
- Easy grip cross handle style
- Functional, all directional shower
- Swivel, gooseneck basin outlet and aerated bath outlet
- Matching Stylus Venecia Basin range also available

Also available: Laundry Set (631205C4A)

Wall top assemblies (631203C)

Washing machine set

Bath set (631201C)

Shower set (631202C3A) WELS 3 star rating