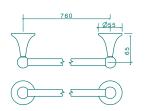

# **VENECIA ACCESSORIES**

Extensive range of accessories neatly designed for a sleek look, easy installation and fuss-free maintenance.

Toilet roll holder (631402C)

Towel ring (631405C)

Robe hook (631401<u>C</u>)

Toothbrush holder (631403C)

Soap dish (631404C)

Glass shel<sup>-</sup> (631406C)

Single towel rail (631400C)

- Durable chrome finish
- Solid brass construction for long life
- Easy grip cross handle style
- Functional, all directional shower
- Swivel, gooseneck basin outlet and aerated bath outlet
- Wall top assemblies also available