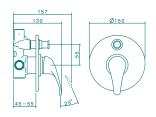

Toothbrush holder (631403C)

Soap dish (631404C)

Glass shel<sup>-</sup> (631406C)

Single towel rail (631400C)

- Durable chrome finish
- Solid brass construction for long life
- Easy grip cross handle style
- Functional, all directional shower
- Swivel, gooseneck basin outlet and aerated bath outlet
- Wall top assemblies also available

Shower set (631302C3A) WELS 3 star rating Vegie spray sink mixer (631380C4A) WELS 4 star rating