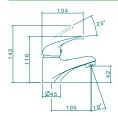

Elegance & Elegance Plus Bath Set

Elegance & Elegance Plus **Shower Set** 

Ø128

Elegance & Elegance Plus Wall Top Assemblies

Elegance & Elegance Plus Washing Machine Set

Elegance Basin Mixer

Elegance Sink Mixer