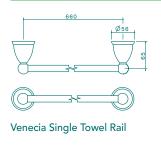

Toothbrush holder (631403C)

Soap dish (631404C)

Glass shel<sup>-</sup> (631406C)

Single towel rail (631400C)

- Durable chrome finish
- Solid brass construction for long life
- Easy grip cross handle style
- Functional, all directional shower
- Swivel, gooseneck basin outlet and aerated bath outlet
- Wall top assemblies also available

Venecia Bath/Shower Mixer With Diverter

Symphony Single Towel Rail

Symphony Soap Dish

Symphony Toilet Roll Holder

Symphony Toothbrush Holder

Symphony Glass Shelf

**Symphony Towel Ring** 

Symphony Robe Hook