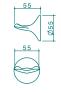

# **VENECIA ACCESSORIES**

Extensive range of accessories neatly designed for a sleek look, easy installation and fuss-free maintenance.

Toilet roll holder (631402C)

Towel ring (631405C)

Robe hook (631401<u>C</u>)

Glass shelf (631357C)

Soap dish (631355C)

Towel ring (631356C)

Toilet roll holder (631353C)

Robe hook

Venecia Bath/Shower Mixer With Diverter

Symphony Single Towel Rail

Symphony Soap Dish

Symphony Toilet Roll Holder

Symphony Toothbrush Holder

Symphony Glass Shelf

**Symphony Towel Ring** 

Symphony Robe Hook