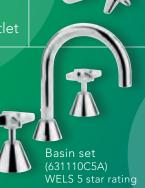

### **ELEGANCE TAPS**

Engineered to perform at best for years to come.

- Durable chrome finish
- Solid brass construction for long life
- Easy grip cross handle style
- Swivel, gooseneck basin outlet and aerated bath outlet