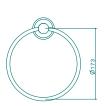

# **VENECIA ACCESSORIES**

Extensive range of accessories neatly designed for a sleek look, easy installation and fuss-free maintenance.

Toilet roll holder (631402C)

Towel ring (631405C)

Robe hook (631401<u>C</u>)

Toothbrush holder (631403C)

Soap dish (631404C)

Glass shel<sup>-</sup> (631406C)

Single towel rail (631400C)

- Durable chrome finish
- Solid brass construction for long life
- Easy grip cross handle style
- Functional, all directional shower
- Swivel, gooseneck basin outlet and aerated bath outlet
- Wall top assemblies also available