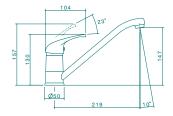

### **ELEGANCE TAPS**

Engineered to perform at best for years to come.

- Durable chrome finish
- Solid brass construction for long life
- Easy grip cross handle style
- Swivel, gooseneck basin outlet and aerated bath outlet

#### Also available:

Hob Sink Set (631115C4A) Laundry Set (631116C4A) Basin Top Assemblies (631115C)

Wall top assemblies (631113C)

Washing machine set (631114C)

Shower set (631112C3A) WELS 3 star rating