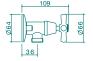

Elegance & Elegance Plus Bath Set

Elegance & Elegance Plus **Shower Set** 

Ø128

Elegance & Elegance Plus Wall Top Assemblies

Elegance & Elegance Plus Washing Machine Set

Elegance Basin Mixer

Elegance Sink Mixer