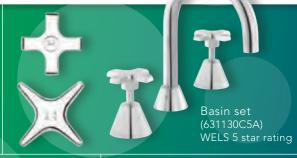

# **VENECIA TAPS**

Classic styling with all the essential features at the right price.

- Durable chrome finish
- Solid brass construction for long life
- Easy grip cross handle style
- Functional, all directional shower
- Swivel, gooseneck basin outlet and aerated bath outlet
- Matching Stylus Venecia Basin range also available