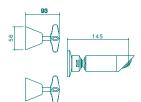

### **ELEGANCE TAPS**

Engineered to perform at best for years to come.

- Durable chrome finish
- Solid brass construction for long life
- Easy grip cross handle style
- Swivel, gooseneck basin outlet and aerated bath outlet

#### Also available:

Hob Sink Set (631115C4A) Laundry Set (631116C4A) Basin Top Assemblies (631115C)

Wall top assemblies (631113C)

Washing machine set (631114C)

Shower set (631112C3A) WELS 3 star rating