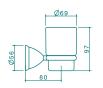

# **VENECIA ACCESSORIES**

Extensive range of accessories neatly designed for a sleek look, easy installation and fuss-free maintenance.

Toilet roll holder (631402C)

Towel ring (631405C)

Robe hook (631401<u>C</u>)

Toothbrush holder (631403C)

Soap dish (631404C)

Glass shel<sup>-</sup> (631406C)

Single towel rail (631400C)

- Durable chrome finish
- Solid brass construction for long life
- Easy grip cross handle style
- Functional, all directional shower
- Swivel, gooseneck basin outlet and aerated bath outlet
- Wall top assemblies also available