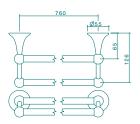

Toothbrush holder (631403C)

Soap dish (631404C)

Glass shel<sup>-</sup> (631406C)

Single towel rail (631400C)

- Durable chrome finish
- Solid brass construction for long life
- Easy grip cross handle style
- Functional, all directional shower
- Swivel, gooseneck basin outlet and aerated bath outlet
- Wall top assemblies also available

Venecia Bath/Shower Mixer With Diverter

Symphony Single Towel Rail

Symphony Soap Dish

Symphony Toilet Roll Holder

Symphony Toothbrush Holder

Symphony Glass Shelf

**Symphony Towel Ring** 

Symphony Robe Hook

Venecia Robe Hook

Venecia Double Towel Rail