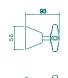

Elegance & Elegance Plus Bath Set

Elegance & Elegance Plus **Shower Set** 

Ø128

Elegance & Elegance Plus Wall Top Assemblies

Elegance & Elegance Plus Washing Machine Set

Elegance Basin Mixer

Elegance Sink Mixer