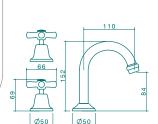

#### **ELEGANCE MIXERS**

The perfect option for any bathroom or kitchen.

- Durable chrome finish
- Solid brass construction for long life
- Ergonomic, easy grip loop lever handle
- Ceramic disc mixer cartridge eliminates drips and reduces ongoing maintenance
- Matching Stylus Elegance Basin range also available

Bath set (631111C)

Bath/Shower mixer (631102C)

Bath/Shower mixer with diverter (631103C)