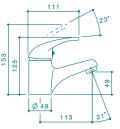

#### **ELEGANCE MIXERS**

The perfect option for any bathroom or kitchen.

- Durable chrome finish
- Solid brass construction for long life
- Ergonomic, easy grip loop lever handle
- Ceramic disc mixer cartridge eliminates drips and reduces ongoing maintenance
- Matching Stylus Elegance Basin range also available

Bath set (631111C)

Bath/Shower mixer (631102C)

Bath/Shower mixer with diverter (631103C)