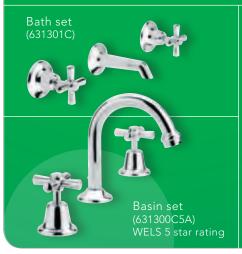

# **VENECIA TAPS**

Classic styling with all the essential features at the right price.

- Durable chrome finish
- Solid brass construction for long life
- Easy grip cross handle style
- Functional, all directional shower
- Swivel, gooseneck basin outlet and aerated bath outlet
- Matching Stylus Venecia Basin range also available

Also available: Laundry Set (631205C4A)

Wall top assemblies (631203C)

Washing machine set

Bath set (631201C)

Shower set (631202C3A) WELS 3 star rating