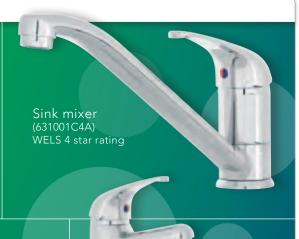

#### **ELEGANCE MIXERS**

The perfect option for any bathroom or kitchen.

- Durable chrome finish
- Solid brass construction for long life
- Ergonomic, easy grip loop lever handle
- Ceramic disc mixer cartridge eliminates drips and reduces ongoing maintenance
- Matching Stylus Elegance Basin range also available

Bath set (631111C)

Bath/Shower mixer (631102C)

Bath/Shower mixer with diverter (631103C)

### **ELEGANCE TAPS**

Engineered to perform at best for years to come.

- Durable chrome finish
- Solid brass construction for long life
- Easy grip cross handle style
- Swivel, gooseneck basin outlet and aerated bath outlet