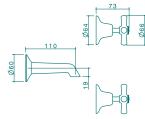

### **ELEGANCE TAPS**

Engineered to perform at best for years to come.

- Durable chrome finish
- Solid brass construction for long life
- Easy grip cross handle style
- Swivel, gooseneck basin outlet and aerated bath outlet

#### Also available:

Hob Sink Set (631115C4A) Laundry Set (631116C4A) Basin Top Assemblies (631115C)

Wall top assemblies (631113C)

Washing machine set (631114C)

Shower set (631112C3A) WELS 3 star rating