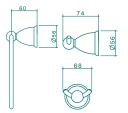

# **VENECIA ACCESSORIES**

Extensive range of accessories neatly designed for a sleek look, easy installation and fuss-free maintenance.

Toilet roll holder (631402C)

Towel ring (631405C)

Robe hook (631401<u>C</u>)

Toothbrush holder (631403C)

Soap dish (631404C)

Glass shel<sup>-</sup> (631406C)

Single towel rail (631400C)

- Durable chrome finish
- Solid brass construction for long life
- Easy grip cross handle style
- Functional, all directional shower
- Swivel, gooseneck basin outlet and aerated bath outlet
- Wall top assemblies also available