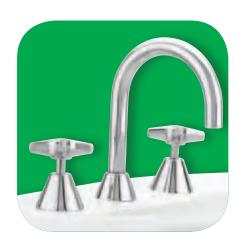

### **ELEGANCE TAPS**

Engineered to perform at best for years to come.

- Durable chrome finish
- Solid brass construction for long life
- Easy grip cross handle style
- Swivel, gooseneck basin outlet and aerated bath outlet

#### Also available:

Hob Sink Set (631115C4A) Laundry Set (631116C4A) Basin Top Assemblies (631115C)

Wall top assemblies (631113C)

Washing machine set (631114C)

Shower set (631112C3A) WELS 3 star rating