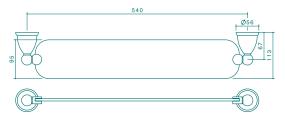

Toothbrush holder (631403C)

Soap dish (631404C)

Glass shel<sup>-</sup> (631406C)

Single towel rail (631400C)

- Durable chrome finish
- Solid brass construction for long life
- Easy grip cross handle style
- Functional, all directional shower
- Swivel, gooseneck basin outlet and aerated bath outlet
- Wall top assemblies also available

Washing machine set (631304C)