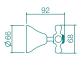

Elegance & Elegance Plus Bath Set

Elegance & Elegance Plus **Shower Set** 

Ø128

Elegance & Elegance Plus Wall Top Assemblies

Elegance & Elegance Plus Washing Machine Set

Elegance Basin Mixer

Elegance Sink Mixer