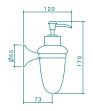

#### **SYMPHONY**

Wide range featuring a simple, classic design that will stay in style for years to come.

 Toilet brush & holder also available (631358C)

Toothbrush holder (631354C)

Soap dispenser (631351C)

Symphony Soap Dispenser

Symphony Double Towel Rail

Symphony Toilet Brush & Holder

Venecia Soap Dish

Venecia Toilet Roll Holder

Venecia Toothbrush Holder

Venecia Glass Shelf

Venecia Towel Ring