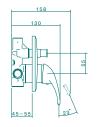

Wall top assemblies (631134C)

Washing machine set (631133C)

Easy mixer style made to last.

- Durable chrome finish
- Solid brass construction for long life
- Ergonomic, easy grip solid lever handle
- Ceramic disc mixer cartridge for precise control of water flow and temperature
- Built-in water saving features help save water and money every time you wash