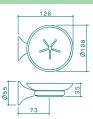

# **VENECIA ACCESSORIES**

Extensive range of accessories neatly designed for a sleek look, easy installation and fuss-free maintenance.

Toilet roll holder (631402C)

Towel ring (631405C)

Robe hook (631401<u>C</u>)

Toothbrush holder (631403C)

Soap dish (631404C)

Glass shel<sup>-</sup> (631406C)

Single towel rail (631400C)

- Durable chrome finish
- Solid brass construction for long life
- Easy grip cross handle style
- Functional, all directional shower
- Swivel, gooseneck basin outlet and aerated bath outlet
- Wall top assemblies also available