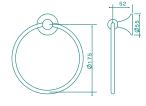

# **VENECIA ACCESSORIES**

Extensive range of accessories neatly designed for a sleek look, easy installation and fuss-free maintenance.

Toilet roll holder (631402C)

Towel ring (631405C)

Robe hook (631401<u>C</u>)

Glass shelf (631357C)

Soap dish (631355C)

Towel ring (631356C)

Toilet roll holder (631353C)

Robe hook

Venecia Bath/Shower Mixer With Diverter

Symphony Single Towel Rail

Symphony Soap Dish

Symphony Toilet Roll Holder

Symphony Toothbrush Holder

Symphony Glass Shelf

**Symphony Towel Ring** 

Symphony Robe Hook