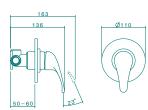

Wall top assemblies (631134C)

Washing machine set (631133C)

Easy mixer style made to last.

- Durable chrome finish
- Solid brass construction for long life
- Ergonomic, easy grip solid lever handle
- Ceramic disc mixer cartridge for precise control of water flow and temperature
- Built-in water saving features help save water and money every time you wash

Bath/Shower mixer (631002C)

Bath/Shower mixer with diverter (631003C)