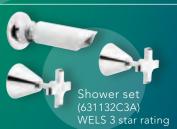

#### Also available:

Hob Sink Set (631115C4A) Laundry Set (631116C4A) Basin Top Assemblies (631115C)

Wall top assemblies (631113C)

Washing machine set (631114C)

Shower set (631112C3A) WELS 3 star rating