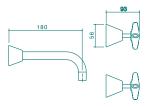

### **ELEGANCE TAPS**

Engineered to perform at best for years to come.

- Durable chrome finish
- Solid brass construction for long life
- Easy grip cross handle style
- Swivel, gooseneck basin outlet and aerated bath outlet

#### Also available:

Hob Sink Set (631115C4A) Laundry Set (631116C4A) Basin Top Assemblies (631115C)

Wall top assemblies (631113C)

Washing machine set (631114C)

Shower set (631112C3A) WELS 3 star rating