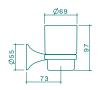

#### **SYMPHONY**

Wide range featuring a simple, classic design that will stay in style for years to come.

 Toilet brush & holder also available (631358C)

Toothbrush holder (631354C)

Soap dispenser (631351C)

Glass shelf (631357C)

Soap dish (631355C)

Towel ring (631356C)

Toilet roll holder (631353C)

Robe hook