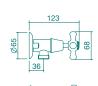

Elegance & Elegance Plus Bath Set

Elegance & Elegance Plus **Shower Set** 

Ø128

Elegance & Elegance Plus Wall Top Assemblies

Elegance & Elegance Plus Washing Machine Set

Elegance Basin Mixer

Elegance Sink Mixer