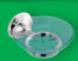

Toothbrush holder (631403C)

Soap dish (631404C)

Glass shel<sup>-</sup> (631406C)

Single towel rail (631400C)

- Durable chrome finish
- Solid brass construction for long life
- Easy grip cross handle style
- Functional, all directional shower
- Swivel, gooseneck basin outlet and aerated bath outlet
- Wall top assemblies also available