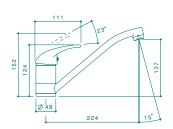

### **ELEGANCE TAPS**

Engineered to perform at best for years to come.

- Durable chrome finish
- Solid brass construction for long life
- Easy grip cross handle style
- Swivel, gooseneck basin outlet and aerated bath outlet

#### Also available:

Hob Sink Set (631115C4A) Laundry Set (631116C4A) Basin Top Assemblies (631115C)

Wall top assemblies (631113C)

Washing machine set (631114C)

Shower set (631112C3A) WELS 3 star rating