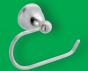

# **VENECIA ACCESSORIES**

Extensive range of accessories neatly designed for a sleek look, easy installation and fuss-free maintenance.

Toilet roll holder (631402C)

Towel ring (631405C)

Robe hook (631401<u>C</u>)

Toothbrush holder (631403C)

Soap dish (631404C)

Glass shel<sup>-</sup> (631406C)

Single towel rail (631400C)

- Durable chrome finish
- Solid brass construction for long life
- Easy grip cross handle style
- Functional, all directional shower
- Swivel, gooseneck basin outlet and aerated bath outlet
- Wall top assemblies also available