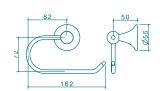

# **VENECIA ACCESSORIES**

Extensive range of accessories neatly designed for a sleek look, easy installation and fuss-free maintenance.

Toilet roll holder (631402C)

Towel ring (631405C)

Robe hook (631401<u>C</u>)

Toothbrush holder (631403C)

Soap dish (631404C)

Glass shel<sup>-</sup> (631406C)

Single towel rail (631400C)

- Durable chrome finish
- Solid brass construction for long life
- Easy grip cross handle style
- Functional, all directional shower
- Swivel, gooseneck basin outlet and aerated bath outlet
- Wall top assemblies also available