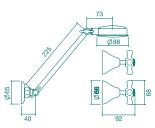

Elegance & Elegance Plus Bath Set

Elegance & Elegance Plus **Shower Set** 

Ø128

Elegance & Elegance Plus Wall Top Assemblies

Elegance & Elegance Plus Washing Machine Set

Elegance Basin Mixer

Elegance Sink Mixer