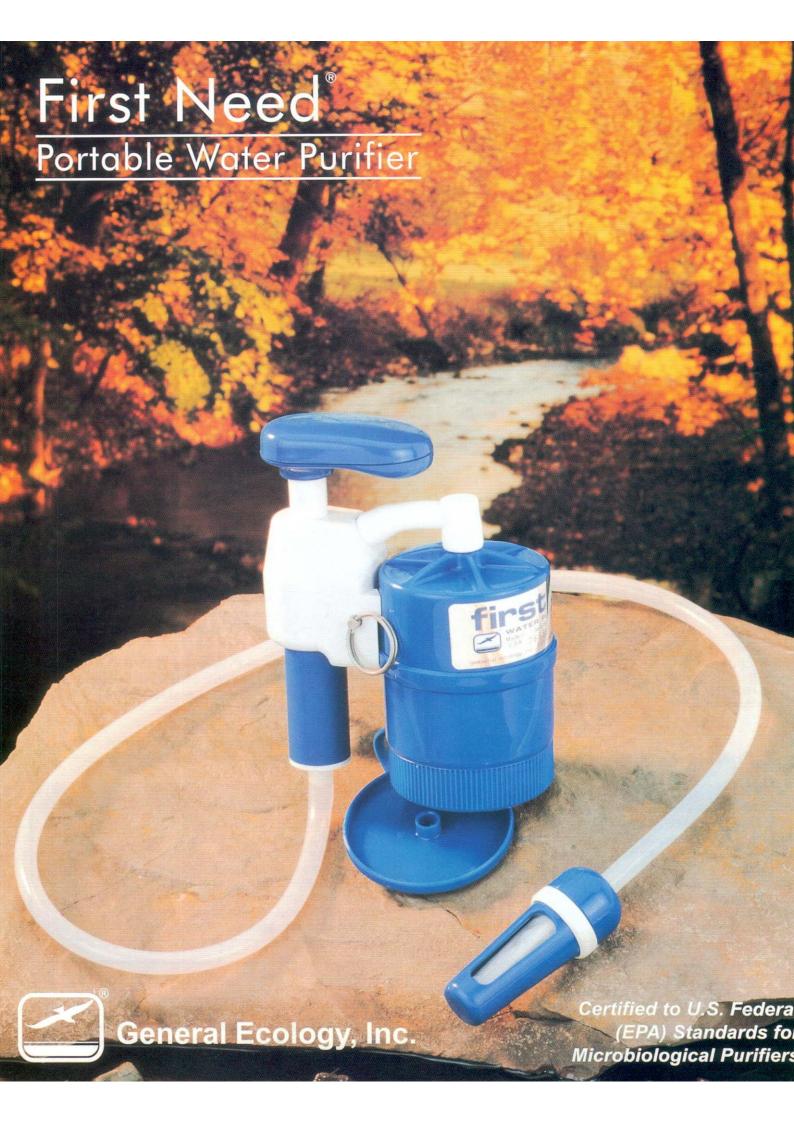

#### Easy to Use

Part Number.....

- Fast Flow Rate
- · Lightweight, Compact
- No Hold Time
- No Double Pumping
- Indicates End of Useful Capacity

#### "All Natural" Purification - No Chemicals!

No More Iodine Taste!

### ■ Effective Protection\* - Removes:

- Pathogenic Cysts (e.g. Cryptosporidia, Giardia)
- Disease Bacteria
- Viruses
- Chemical Contaminants (e.g. pesticides, herbicides, toxic chemicals)
- Aesthetic Contaminants (e.g. foul taste, odor, color)
- Dirt and Sediment

## Unique Proprietary "Structured Matrix" 3-Stage Purification Technology

- 1. Ultrafine Microstraining
- 2. Molecular Capture
- 3. Electrostatic Removal

= natural and ecological removal of contaminants from your drinking water

# **Great Tasting, Pure Water!**