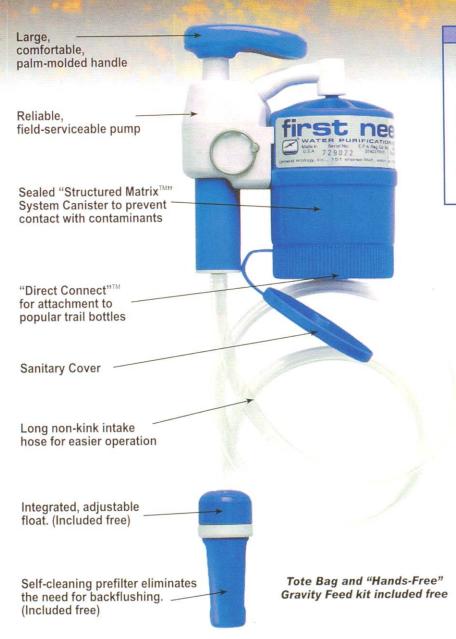

#### Easy to Use

Part Number.....

- Fast Flow Rate
- · Lightweight, Compact
- No Hold Time
- No Double Pumping
- Indicates End of Useful Capacity

## Unique Proprietary "Structured Matrix" 3-Stage Purification Technology

- 1. Ultrafine Microstraining
- 2. Molecular Capture
- 3. Electrostatic Removal

= natural and ecological removal of contaminants from your drinking water